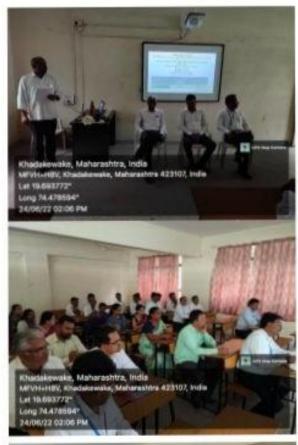

#### Notice

20th June 2022

All the staff and students are here by informed that IQAC is organizing one-day workshop Assessment of Previous AQAR and Future Perspective of the Institutionwhich will be held on 24<sup>th</sup> June 2022 at 10.00am. Dr. Anil G. Gadhave from PVP College, Loni will deliver his view and put forward our AQAR assessment.

The workshop is through offline mode in digital classroom (F-12).

Dr. Vikram P. Bhalekar

Shirdi Sai Rural Institute's

#### Assessment of Previous AQAR and Future Perspective of the Institution

On Friday,

24th June 2022 at 10.00 am

Resource Person:

Dr. Anil G. Gadhave
Associate Professor and IQAC Member
PadmashreeVikhePatil College, Loni

## "Assessment of Previous AQAR and Future Perspective of the Institution"

Date- 24<sup>th</sup> June 2022 Time- 10.00 am to 4.00 pm Venue- Digital Classroom (F-12)