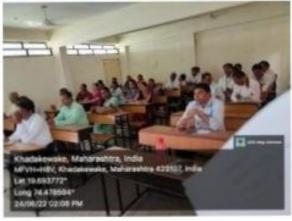

#### Notice

20th June 2022

All the staff and students are here by informed that IQAC is organizing one-day workshop Assessment of Previous AQAR and Future Perspective of the Institutionwhich will be held on 24<sup>th</sup> June 2022 at 10.00am. Dr. Anil G. Gadhave from PVP College, Loni will deliver his view and put forward our AQAR assessment.

The workshop is through offline mode in digital classroom (F-12).

Dr. Vikram P. Bhalekar

Shirdi Sai Rural Institute's

#### Assessment of Previous AQAR and Future Perspective of the Institution

On Friday,

24th June 2022 at 10.00 am

Resource Person:

Dr. Anil G. Gadhave
Associate Professor and IQAC Member
PadmashreeVikhePatil College, Loni

## "Assessment of Previous AQAR and Future Perspective of the Institution"

Date- 24<sup>th</sup> June 2022 Time- 10.00 am to 4.00 pm Venue- Digital Classroom (F-12)