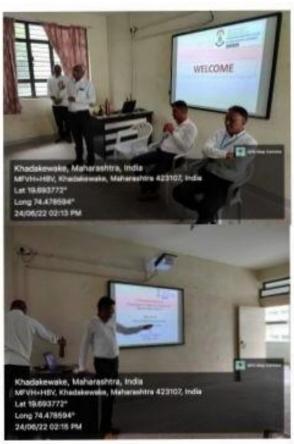

#### Notice

20th June 2022

All the staff and students are here by informed that IQAC is organizing one-day workshop Assessment of Previous AQAR and Future Perspective of the Institutionwhich will be held on 24<sup>th</sup> June 2022 at 10.00am. Dr. Anil G. Gadhave from PVP College, Loni will deliver his view and put forward our AQAR assessment.

The workshop is through offline mode in digital classroom (F-12).

Dr. Vikram P. Bhalekar

Shirdi Sai Rural Institute's

#### Assessment of Previous AQAR and Future Perspective of the Institution

On Friday,

24th June 2022 at 10.00 am

Resource Person:

Dr. Anil G. Gadhave
Associate Professor and IQAC Member
PadmashreeVikhePatil College, Loni

## "Assessment of Previous AQAR and Future Perspective of the Institution"

Date- 24<sup>th</sup> June 2022 Time- 10.00 am to 4.00 pm Venue- Digital Classroom (F-12)