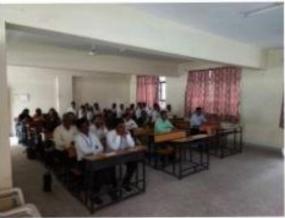

#### Shirdi Sai Rural Institute's Arts, Science and Commerce College Rahata, Ahmednagar Maharashtra (India)

One Day Workshop on

#### Assessment of Previous AQAR and Future Perspective of the Institution

On Friday,

24th June 2022 at 10.00 am

Resource Person:

Dr. Anil G. Gadhave
Associate Professor and IQAC Member
PadmashreeVikhePatil College, Loni

## "Assessment of Previous AQAR and Future Perspective of the Institution"

Date- 24<sup>th</sup> June 2022 Time- 10.00 am to 4.00 pm Venue- Digital Classroom (F-12)